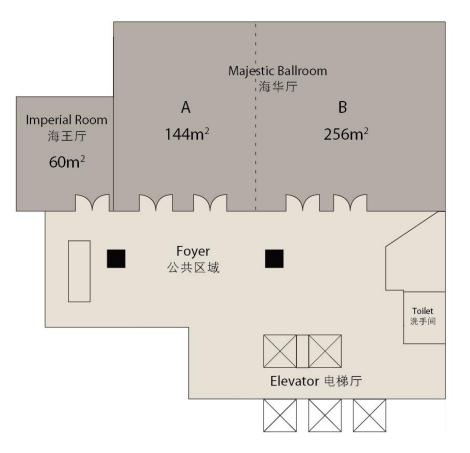

#### Meetings & Celebrations

| MEETING ROOMS 会议室               | SURFACE<br>AREA<br>(M2)<br>面积<br>(平方米) | LENGTH<br>(M)<br>长度<br>(米) | WIDTH<br>(M)<br>宽度<br>(米) | HEIGHT<br>(M)<br>高度<br>(米) | CLASSROOM<br>课桌式 | THEATRE<br>剧院式 | U SHAPE<br>U字型 | BOARD<br>董事会 | BANQUET<br>宴会式<br>O | COCKTAIL<br>鸡尾酒 |
|---------------------------------|----------------------------------------|----------------------------|---------------------------|----------------------------|------------------|----------------|----------------|--------------|---------------------|-----------------|
| MAJESTIC BALLROOM   海 华 厅 (A+B) | 400                                    | 25                         | 16                        | 3.5                        | 240              | 460            | 120            | 140          | 324                 | 400             |
| MAJESTIC BALLROOM A 海华厅A        | 144                                    | 9                          | 16                        | 3.5                        | 90               | 140            | 60             | 64           | 108                 | 150             |
| MAJESTIC BALLROOM B 海华厅B        | 256                                    | 16                         | 16                        | 3.5                        | 140              | 250            | 80             | 90           | 192                 | 250             |
| IMPERIAL ROOM     海 王 厅         | 60                                     | 10                         | 6                         | 3.5                        | 30               | 50             | 24             | 25           | 36                  | 40              |
| JULIENAS ROOM    海潮厅 (A+B)      | 140                                    | 10                         | 14                        | 2.67                       | 90               | 140            | 60             | 64           | 120                 | 150             |
| JULIENAS ROOM A 海               | 70                                     | 10                         | 7                         | 2.67                       | 35               | 50             | 30             | 34           | 36                  | 50              |
| JULIENAS ROOM B 海 湖 厅B          | 70                                     | 10                         | 7                         | 2.67                       | 35               | 50             | 30             | 34           | 36                  | 50              |
| BORDEAUX ROOM 波尔多厅              | 232                                    | 29                         | 8                         | 2.47                       | 50               | 110            | 50             | 55           | 156                 | 200             |
| FLEURIE ROOM     海吟厅            | 100                                    | 10                         | 10                        | 2.67                       | 50               | 100            | 30             | 34           | 60                  | 80              |
| MARGAUX ROOM 海仑厅                | 56                                     | 8                          | 7                         | 2.67                       | -                | -              | 20             | 24           | -                   | -               |
| CHABLIS ROOM 海樹厅                | 24                                     | 6                          | 4                         | 2.67                       | -                | -              | 12             | 14           | ÷                   | ÷               |

Level 4 – Meeting Venues