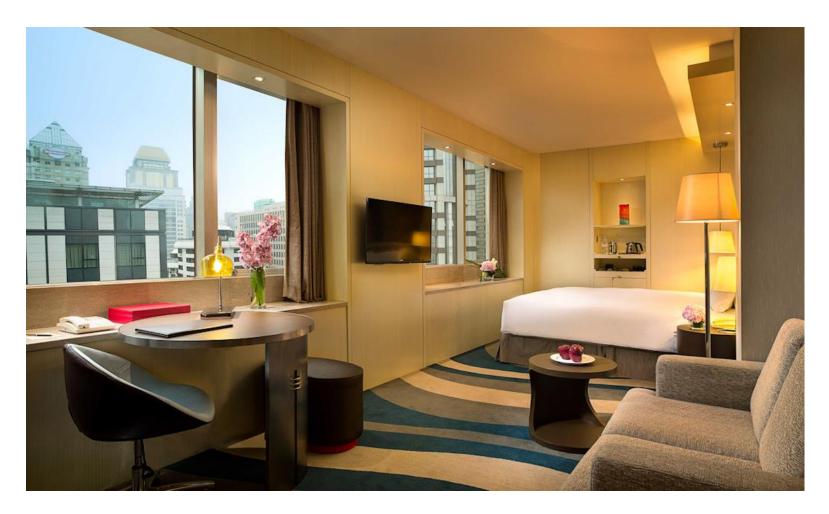

#### Prestige Suite

- Sofitel  $MyBed^{TM}$
- Sofitel Pillow Menu

- Separate Standing Shower Stall and Bathtub
- Complimentary Broadband & WIFI Internet Access

#### Prestige Suite

- Sofitel  $\mathsf{MyBed}^{\mathsf{TM}}$
- Sofitel Pillow Menu

- Separate Standing Shower Stall and Bathtub
- Separate Living Room

- Complimentary Broadband
  & WIFI Internet Access
- Hermes Bath Amenities