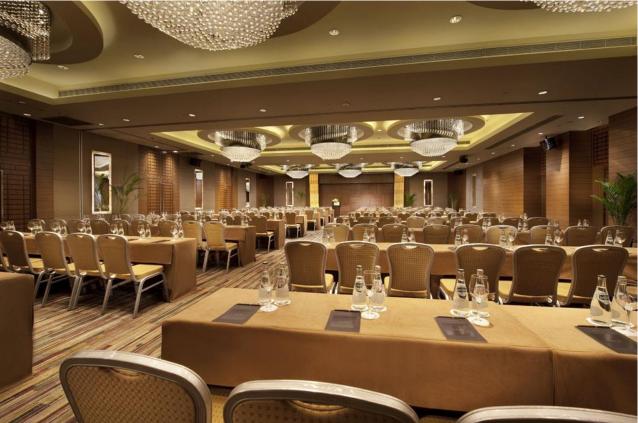

#### Meetings & Celebrations

Inspired Meeting team

#### Meetings & Celebrations

| MEETING ROOMS 会议室               | SURFACE<br>AREA<br>(M2)<br>面积<br>(平方米) | LENGTH<br>(M)<br>长度<br>(米) | WIDTH<br>(M)<br>宽度<br>(米) | HEIGHT<br>(M)<br>高度<br>(米) | CLASSROOM<br>课桌式 | THEATRE<br>剧院式 | U SHAPE<br>U字型 | BOARD<br>董事会 | BANQUET<br>宴会式<br>O | COCKTAIL<br>鸡尾酒 |
|---------------------------------|----------------------------------------|----------------------------|---------------------------|----------------------------|------------------|----------------|----------------|--------------|---------------------|-----------------|
| MAJESTIC BALLROOM   海 华 厅 (A+B) | 400                                    | 25                         | 16                        | 3.5                        | 240              | 460            | 120            | 140          | 324                 | 400             |
| MAJESTIC BALLROOM A 海华厅A        | 144                                    | 9                          | 16                        | 3.5                        | 90               | 140            | 60             | 64           | 108                 | 150             |
| MAJESTIC BALLROOM B 海华厅B        | 256                                    | 16                         | 16                        | 3.5                        | 140              | 250            | 80             | 90           | 192                 | 250             |
| IMPERIAL ROOM     海 王 厅         | 60                                     | 10                         | 6                         | 3.5                        | 30               | 50             | 24             | 25           | 36                  | 40              |
| JULIENAS ROOM    海潮厅 (A+B)      | 140                                    | 10                         | 14                        | 2.67                       | 90               | 140            | 60             | 64           | 120                 | 150             |
| JULIENAS ROOM A 海               | 70                                     | 10                         | 7                         | 2.67                       | 35               | 50             | 30             | 34           | 36                  | 50              |
| JULIENAS ROOM B 海 湖 厅B          | 70                                     | 10                         | 7                         | 2.67                       | 35               | 50             | 30             | 34           | 36                  | 50              |
| BORDEAUX ROOM 波尔多厅              | 232                                    | 29                         | 8                         | 2.47                       | 50               | 110            | 50             | 55           | 156                 | 200             |
| FLEURIE ROOM     海吟厅            | 100                                    | 10                         | 10                        | 2.67                       | 50               | 100            | 30             | 34           | 60                  | 80              |
| MARGAUX ROOM 海仑厅                | 56                                     | 8                          | 7                         | 2.67                       | -                | -              | 20             | 24           | -                   | -               |
| CHABLIS ROOM 海樹厅                | 24                                     | 6                          | 4                         | 2.67                       | -                | -              | 12             | 14           | ÷                   | ÷               |