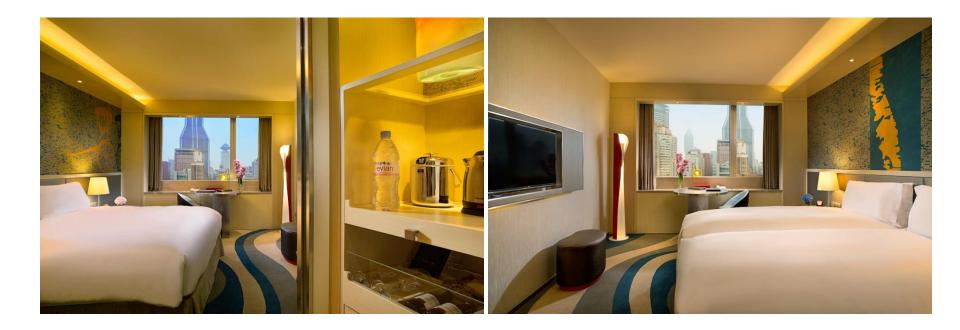

#### Superior Room

- Sofitel  $\mathsf{MyBed}^{\mathsf{TM}}$ 

- Sofitel Pillow Menu

- Broadband & WIFI Internet Access

#### Superior Room Club Sofitel

- Sofitel  $\mathsf{MyBed}^{\mathsf{TM}}$
- Sofitel Pillow Menu

- Separate Standing Shower Stall and Bathtub
- Complimentary Broadband & WIFI Internet Access