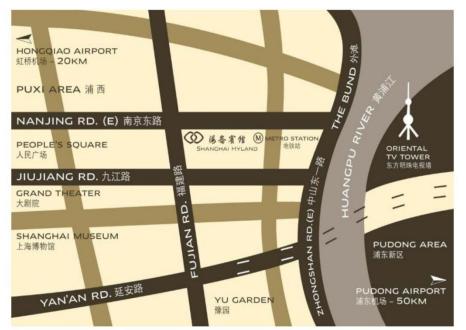

Located in city center

#### ATTRACTIONS:

| The Bund        | 0.5 km |
|-----------------|--------|
| People's Square | 0.2 km |
| Shanghai Museum | 0.2 km |

CONNECTING TO THE AIRPORT: Hongqiao International (SHA) - 20km,30mins Pudong International (PVG) – 50km, 1 hour

METRO : Nanjing Road East and People's Square Station located adjacent to Hotel

Nanjing Road in 1930s