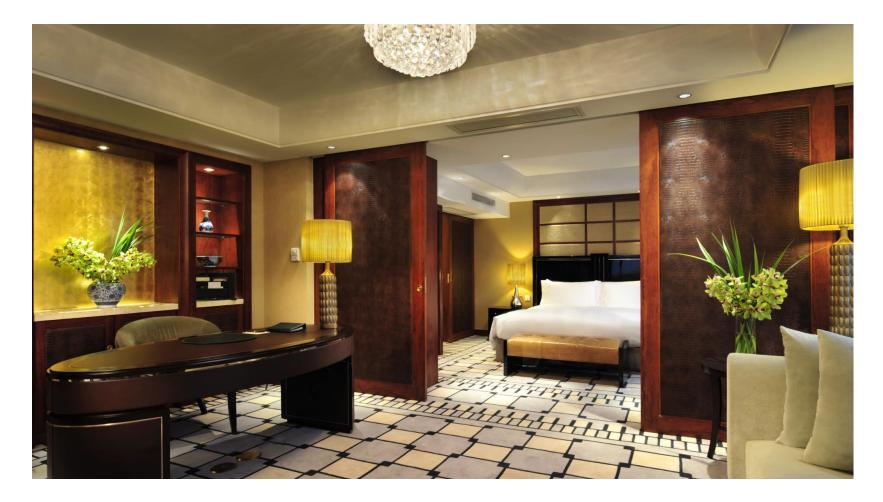

#### Prestige Suite

- Sofitel  $\mathsf{MyBed}^{\mathsf{TM}}$
- Sofitel Pillow Menu

- Separate Standing Shower Stall and Bathtub
- Separate Living Room

- Complimentary Broadband
  & WIFI Internet Access
- Hermes Bath Amenities

#### Presidential Suite