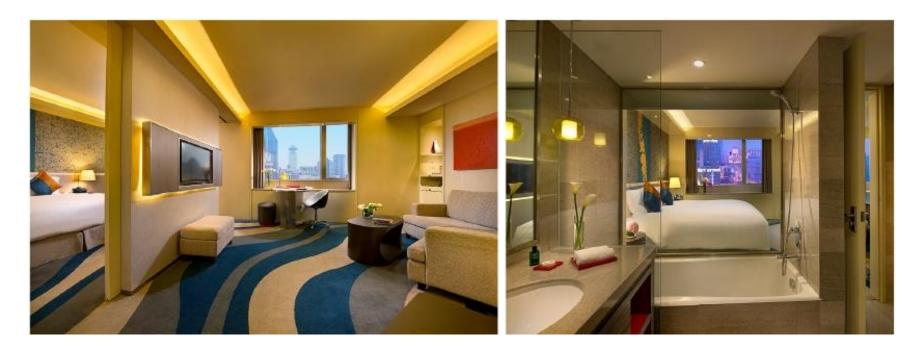

#### Superior Room

- Sofitel  $\mathsf{MyBed}^{\mathsf{TM}}$ 

- Sofitel Pillow Menu

- Broadband & WIFI Internet Access

#### Superior Room Club Sofitel

- Sofitel  $\mathsf{MyBed}^{\mathsf{TM}}$
- Sofitel Pillow Menu

- Separate Standing Shower Stall and Bathtub
- Complimentary Broadband & WIFI Internet Access