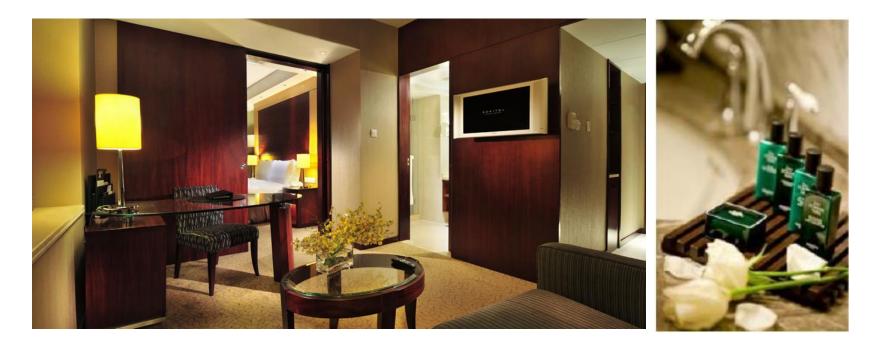

#### Junior Suite

#### Prestige Suite

- Sofitel  $MyBed^{TM}$
- Sofitel Pillow Menu

- Separate Standing Shower Stall and Bathtub
- Complimentary Broadband & WIFI Internet Access