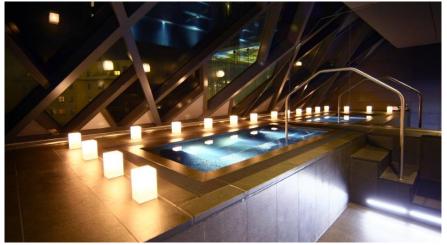

### WELLBEING & SPA

The So SPA & So FIT invites to Post-Sightseeing Bliss with an impressive array of facilities dedicated to your wellbeing. Artistically back-lit ceilings and colorful LED panels offer a vibrant setting for working out in a fullyequipped gym.

#### Facilities include:

- 4 body treatment rooms
- 2 steam rooms, 2 Jacuzzi
- 1 panoramic sauna
- relaxation lounges
- So Fit is opened 24-hours a day

## WELLBEING & SPA PURE MOMENTS OF PLEASURE