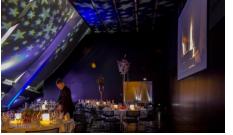

## RESTAURANT & BAR DAS LOFT RESTAURANT

Join the local crowd at das loft a fête extraordinaire with culinary arts from the imagination of fabian günzel, our chef de cuisine. Open for breakfast, lunch and dinner, guests can enjoy a tempting tour d'horizon of contemporary austrian and international dishes. Taking inspiration from around the world, all the dishes on our menu are designed for sharing, yet can also be enjoyed separately.

### RESTAURANT & BAR DAS LOFT BAR

Perfect for a martini after work, the bar & lounge serves classic and modern cocktails, alongside expertly selected wines, beers and spirits. Our bar menu showcases our bartender's creativity and seasonal Austrian ingredients are used where possible, with a twist on classics.