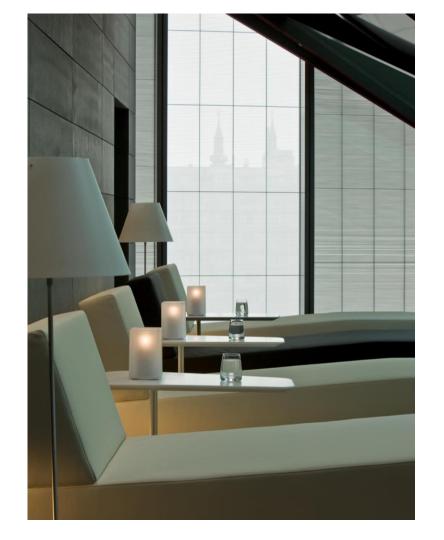

## SOFITEL VIENNA STEPHANSDOM

- Hotel with 182 monochromatic guest rooms, including 26 suites, decorated in either immaculate white, cool grey or velvety black
- DAS LOFT Restaurant, Bar & Lounge on the 18th floor, walled in only by glass
- 8 naturally lit, flexible, audio- and video-equipped meeting rooms for up to 150 people
- So SPA & So FIT area with 4 body treatment rooms, 2 steam rooms, 2 Jacuzzi, Sauna and relaxation lounges
- Business Lounge with a comfortable furnished library
- Le K-Fé in the lobby

### RESTAURANT & BAR DAS LOFT BAR

Perfect for a martini after work, the bar & lounge serves classic and modern cocktails, alongside expertly selected wines, beers and spirits. Our bar menu showcases our bartender's creativity and seasonal Austrian ingredients are used where possible, with a twist on classics.