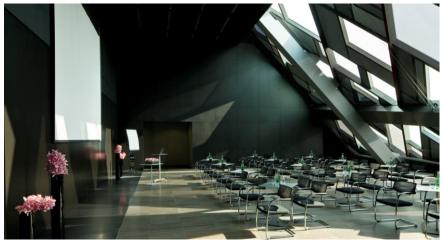

## INSPIRED MEETINGS

### **INSPIRED MEETINGS**

- 8 flexible meeting rooms
- Capacity for up to 150 people
- Complimentary WiFi throughout the hotel
- Natural daylight
- Latest audio- and video equipment
- Personal Sofitel Inspired Meetings Planner and Concierge at your service
- Business or social events possible