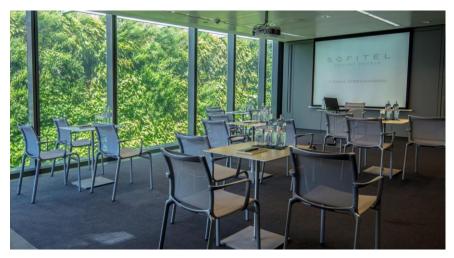

## INSPIRED MEETINGS

### **INSPIRED MEETINGS**

- 8 flexible meeting rooms
- Capacity for up to 150 people
- Complimentary WiFi throughout the hotel
- Natural daylight
- Latest audio- and video equipment
- Personal Sofitel Inspired Meetings Planner and Concierge at your service
- Business or social events possible