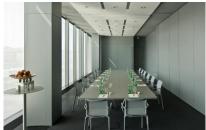

### **INSPIRED MEETINGS**

- 8 flexible meeting rooms
- Capacity for up to 150 people
- Complimentary WiFi throughout the hotel
- Natural daylight
- Latest audio- and video equipment
- Personal Sofitel Inspired Meetings Planner and Concierge at your service
- Business or social events possible

### **INSPIRED MEETINGS**

| MEETING<br>ROOM               | AREA<br>(sq. m) | HEIGHT<br>(m) | LENGTH x<br>WIDTH (m) | THEATRE  | CLASSROOM | CABARET | U-<br>SHAPE   | BLOCK-<br>TABLE | GALA<br>DINNER | COCKTAIL     |
|-------------------------------|-----------------|---------------|-----------------------|----------|-----------|---------|---------------|-----------------|----------------|--------------|
| LE CORBUSIER                  | 248             | 7             | 15.5 x 15.5           | 150      | 72        | 96      | 42            | -               | 120            | 200          |
| BREUER                        | 74              | 3.5           | 9.5 x 8               | <u>=</u> | <u> -</u> | _       | * <u>_</u> \$ | 20              | _              | -            |
| AALTO                         | 62              | 2.5           | 8.5 x 8.5             | 40       | 24        | 21      | 15            | 24              | 30             | 3.           |
| EIFFEL                        | 72              | 3.5           | 11 × 6.5              | 40       | 24        | 21      | _             | 24              | 30             | _            |
| GARNIER                       | 63              | 3.5           | 11 × 5.7              | 40       | 24        | 21      | -             | 24              | 30             | <del>-</del> |
| EIFFEL &<br>GARNIER           | 135             | 3.5           | 11 × 12.2             | 80       | 48        | 42      | 34            | _               | 60             | 150          |
| NIEMEYER                      | 45              | 3.5           | 7.5 x 6               | 20       | 12        | 14      | _             | 14              | 20             | 72           |
| LLOYD WRIGHT                  | 44              | 3.5           | 7.5 x 6               | 20       | 12        | 14      | _             | 14              | 20             | - 1          |
| NIEMEYER<br>& LLOYD<br>WRIGHT | 90              | 3.5           | 15 x 6                | 50       | 30        | 28      | -             | 30              | 40             | 150          |
| VAN DER ROHE                  | 61              | 3.5           | 11.5 x 5              | 40       | 24        | 21      | 18            | 25              | 30             | - i          |