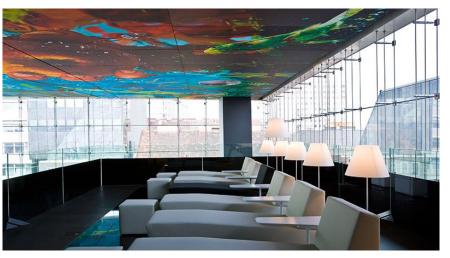

## SOFITEL VIENNA STEPHANSDOM

- Hotel with 182 monochromatic guest rooms, including 26 suites, decorated in either immaculate white, cool grey or velvety black
- DAS LOFT Restaurant, Bar & Lounge on the 18th floor, walled in only by glass
- 8 naturally lit, flexible, audio- and video-equipped meeting rooms for up to 150 people
- So SPA & So FIT area with 4 body treatment rooms, 2 steam rooms, 2 Jacuzzi, Sauna and relaxation lounges
- Business Lounge with a comfortable furnished library
- Le K-Fé in the lobby

### RESTAURANT & BAR LE K-FÉ

Le K-Fé offers splendid coffee and delicious little sweet and savoury pastries. Enjoy a Quiche or Croque Monsieur for lunch in Vienna's most stylish Coffee House. Open everyday from 10 am until 7 pm.