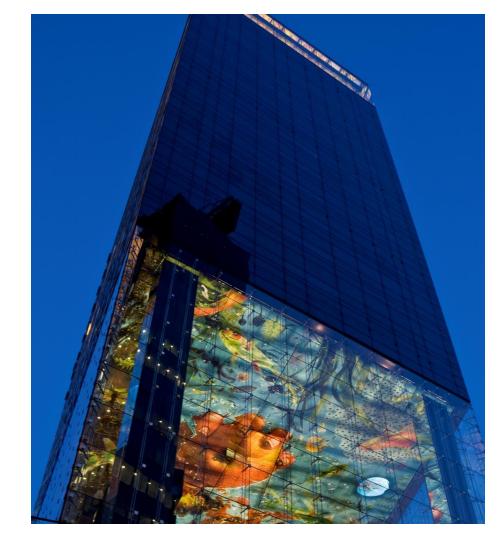

## SOFITEL VIENNA STEPHANSDOM

- Hotel with 182 monochromatic guest rooms, including 26 suites, decorated in either immaculate white, cool grey or velvety black
- DAS LOFT Restaurant, Bar & Lounge on the 18th floor, walled in only by glass
- 8 naturally lit, flexible, audio- and video-equipped meeting rooms for up to 150 people
- So SPA & So FIT area with 4 body treatment rooms, 2 steam rooms, 2 Jacuzzi, Sauna and relaxation lounges
- Business Lounge with a comfortable furnished library
- Le K-Fé in the lobby