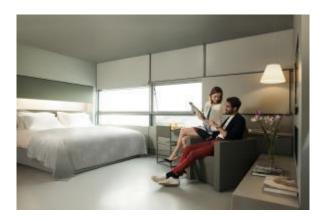

## ROOMS & SUITES LUXURY ROOM

LUXURY ROOMS ARE DECORATED IN WARM GREY AN BOAST A KING SIZE BED. RELAX AND UNWIND IN THE SPACIOUS BATHTUB OVERLOOKING THE CITY OF VIENNA.

#### **LUXURY ROOMS**

83 ROOMS

**37 SQM** 

VIEW OF THE CITY CENTRE AND ST STEPHENS CATHEDRAL