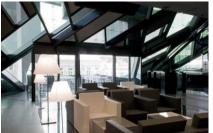

### RESTAURANT & BAR DAS LOFT BAR

Perfect for a martini after work, the bar & lounge serves classic and modern cocktails, alongside expertly selected wines, beers and spirits. Our bar menu showcases our bartender's creativity and seasonal Austrian ingredients are used where possible, with a twist on classics.