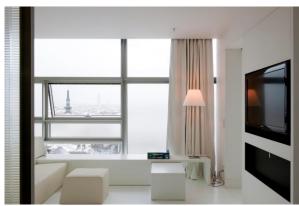

## ROOMS & SUITES SUPERIOR ZIMMER

THE COZY SUPERIOR ROOMS ARE DECORATED IN IMMACULATE WHITE AND AN EDGY MINIMALISTIC DESIGN. SEPARATE SINKS, BATHTUB AND RAINFOREST SHOWER PROVIDE PRIVACY IN THIS INTIMATE SETTING.

#### **SUPERIOR ZIMMER**

73 ROOMS

29SQM

VIEW OF THE HISTORICAL FERRIS WHEEL