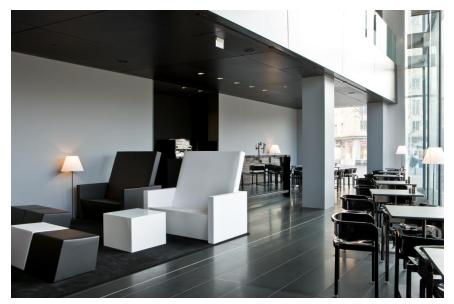

## SOFITEL VIENNA STEPHANSDOM

- Hotel with 182 monochromatic guest rooms, including 26 suites, decorated in either immaculate white, cool grey or velvety black
- DAS LOFT Restaurant, Bar & Lounge on the 18th floor, walled in only by glass
- 8 naturally lit, flexible, audio- and video-equipped meeting rooms for up to 150 people
- So SPA & So FIT area with 4 body treatment rooms, 2 steam rooms, 2 Jacuzzi, Sauna and relaxation lounges
- Business Lounge with a comfortable furnished library
- Le K-Fé in the lobby