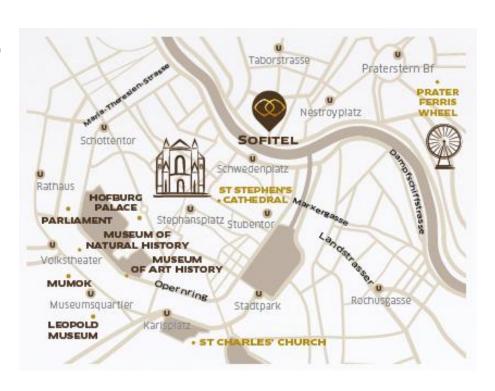

#### LOCATION AND ACCESS

- Situated in the heart of Vienna
- Major sights in walking distance (St. Stephens Cathedral, Prater, Hofburg and Spanish Riding School)
- 20 minutes to the airport via CAT (City Airport Train)
- Explore the city by foot, bus, tram, underground or boat