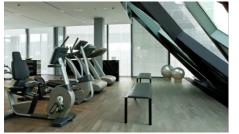

### WELLBEING & SPA

The So SPA & So FIT invites to Post-Sightseeing Bliss with an impressive array of facilities dedicated to your wellbeing. Artistically back-lit ceilings and colorful LED panels offer a vibrant setting for working out in a fullyequipped gym.

#### Facilities include:

- 4 body treatment rooms
- 2 steam rooms, 2 Jacuzzi
- 1 panoramic sauna
- relaxation lounges
- So Fit is opened 24-hours a day