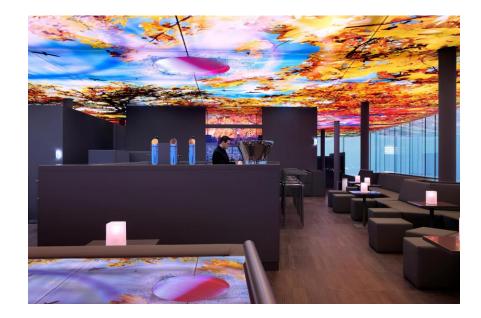

## RESTAURANT & BAR DAS LOFT RESTAURANT

Join the local crowd at das loft a fête extraordinaire with culinary arts from the imagination of fabian günzel, our chef de cuisine. Open for breakfast, lunch and dinner, guests can enjoy a tempting tour d'horizon of contemporary austrian and international dishes. Taking inspiration from around the world, all the dishes on our menu are designed for sharing, yet can also be enjoyed separately.

### RESTAURANT & BAR DAS LOFT BAR

Perfect for a martini after work, the bar & lounge serves classic and modern cocktails, alongside expertly selected wines, beers and spirits. Our bar menu showcases our bartender's creativity and seasonal Austrian ingredients are used where possible, with a twist on classics.