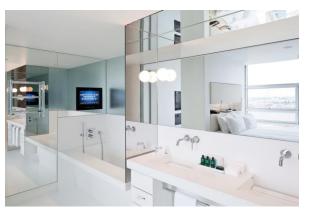

## ROOMS & SUITES SUPERIOR ZIMMER

THE COZY SUPERIOR ROOMS ARE DECORATED IN IMMACULATE WHITE AND AN EDGY MINIMALISTIC DESIGN. SEPARATE SINKS, BATHTUB AND RAINFOREST SHOWER PROVIDE PRIVACY IN THIS INTIMATE SETTING.

#### **SUPERIOR ZIMMER**

73 ROOMS

29SQM

VIEW OF THE HISTORICAL FERRIS WHEEL