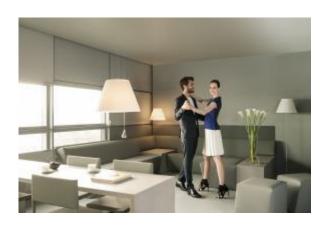

## SOFITEL VIENNA STEPHANSDOM

- Hotel with 182 monochromatic guest rooms, including 26 suites, decorated in either immaculate white, cool grey or velvety black
- DAS LOFT Restaurant, Bar & Lounge on the 18th floor, walled in only by glass
- 8 naturally lit, flexible, audio- and video-equipped meeting rooms for up to 150 people
- So SPA & So FIT area with 4 body treatment rooms, 2 steam rooms, 2 Jacuzzi, Sauna and relaxation lounges
- Business Lounge with a comfortable furnished library
- Le K-Fé in the lobby