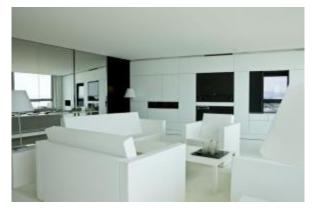

## SOFITEL VIENNA STEPHANSDOM

- Hotel with 182 monochromatic guest rooms, including 26 suites, decorated in either immaculate white, cool grey or velvety black
- DAS LOFT Restaurant, Bar & Lounge on the 18th floor, walled in only by glass
- 8 naturally lit, flexible, audio- and video-equipped meeting rooms for up to 150 people
- So SPA & So FIT area with 4 body treatment rooms, 2 steam rooms, 2 Jacuzzi, Sauna and relaxation lounges
- Business Lounge with a comfortable furnished library
- Le K-Fé in the lobby

### ROOMS AND SUITES

182 ROOMS INCLUDING 26 SUITES
6 DIFFERENT ROOM CATEGORIES

## ROOMS & SUITES SUPERIOR ZIMMER

THE COZY SUPERIOR ROOMS ARE DECORATED IN IMMACULATE WHITE AND AN EDGY MINIMALISTIC DESIGN. SEPARATE SINKS, BATHTUB AND RAINFOREST SHOWER PROVIDE PRIVACY IN THIS INTIMATE SETTING.

#### **SUPERIOR ZIMMER**

73 ROOMS

29SQM

VIEW OF THE HISTORICAL FERRIS WHEEL