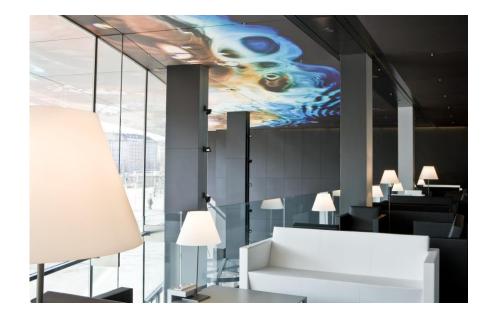

## SOFITEL VIENNA STEPHANSDOM

- Hotel with 182 monochromatic guest rooms, including 26 suites, decorated in either immaculate white, cool grey or velvety black
- DAS LOFT Restaurant, Bar & Lounge on the 18th floor, walled in only by glass
- 8 naturally lit, flexible, audio- and video-equipped meeting rooms for up to 150 people
- So SPA & So FIT area with 4 body treatment rooms, 2 steam rooms, 2 Jacuzzi, Sauna and relaxation lounges
- Business Lounge with a comfortable furnished library
- Le K-Fé in the lobby