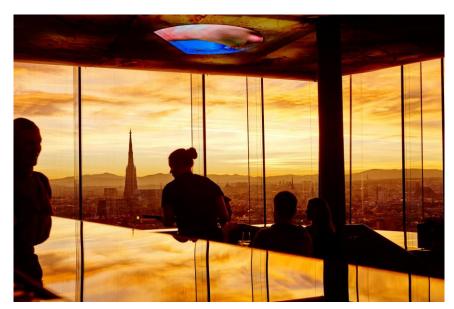

## RESTAURANT & BAR DAS LOFT RESTAURANT

Join the local crowd at das loft a fête extraordinaire with culinary arts from the imagination of fabian günzel, our chef de cuisine. Open for breakfast, lunch and dinner, guests can enjoy a tempting tour d'horizon of contemporary austrian and international dishes. Taking inspiration from around the world, all the dishes on our menu are designed for sharing, yet can also be enjoyed separately.

### RESTAURANT & BAR DAS LOFT BAR

Perfect for a martini after work, the bar & lounge serves classic and modern cocktails, alongside expertly selected wines, beers and spirits. Our bar menu showcases our bartender's creativity and seasonal Austrian ingredients are used where possible, with a twist on classics.