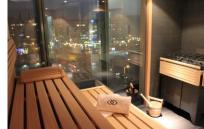

### WELLBEING & SPA

The So SPA & So FIT invites to Post-Sightseeing Bliss with an impressive array of facilities dedicated to your wellbeing. Artistically back-lit ceilings and colorful LED panels offer a vibrant setting for working out in a fullyequipped gym.

#### Facilities include:

- 4 body treatment rooms
- 2 steam rooms, 2 Jacuzzi
- 1 panoramic sauna
- relaxation lounges
- So Fit is opened 24-hours a day