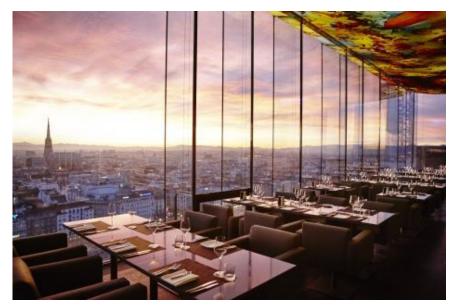

### RESTAURANT & BAR

## RESTAURANT & BAR DAS LOFT RESTAURANT

Join the local crowd at das loft a fête extraordinaire with culinary arts from the imagination of fabian günzel, our chef de cuisine. Open for breakfast, lunch and dinner, guests can enjoy a tempting tour d'horizon of contemporary austrian and international dishes. Taking inspiration from around the world, all the dishes on our menu are designed for sharing, yet can also be enjoyed separately.