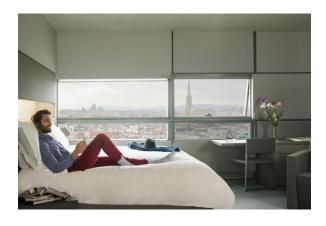

## ROOMS & SUITES LUXURY ROOM

LUXURY ROOMS ARE DECORATED IN WARM GREY AN BOAST A KING SIZE BED. RELAX AND UNWIND IN THE SPACIOUS BATHTUB OVERLOOKING THE CITY OF VIENNA.

#### **LUXURY ROOMS**

83 ROOMS

**37 SQM** 

VIEW OF THE CITY CENTRE AND ST STEPHENS CATHEDRAL