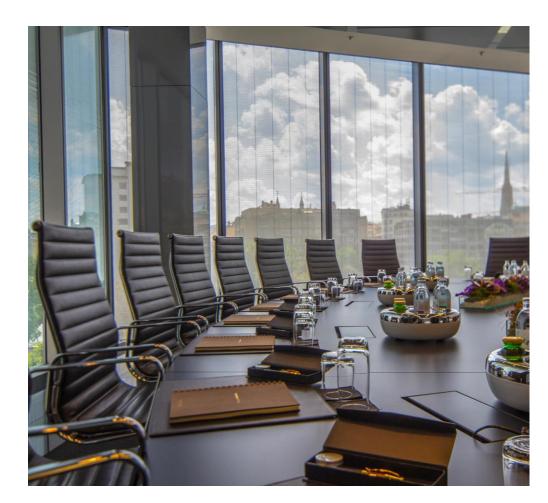

### **INSPIRED MEETINGS**

- 8 flexible meeting rooms
- Capacity for up to 150 people
- Complimentary WiFi throughout the hotel
- Natural daylight
- Latest audio- and video equipment
- Personal Sofitel Inspired Meetings Planner and Concierge at your service
- Business or social events possible

### **INSPIRED MEETINGS**

| MEETING<br>ROOM               | AREA<br>(sq. m) | HEIGHT<br>(m) | LENGTH x<br>WIDTH (m) | THEATRE  | CLASSROOM | CABARET | U-<br>SHAPE   | BLOCK-<br>TABLE | GALA<br>DINNER | COCKTAIL     |
|-------------------------------|-----------------|---------------|-----------------------|----------|-----------|---------|---------------|-----------------|----------------|--------------|
| LE CORBUSIER                  | 248             | 7             | 15.5 x 15.5           | 150      | 72        | 96      | 42            | -               | 120            | 200          |
| BREUER                        | 74              | 3.5           | 9.5 x 8               | <u>=</u> | <u> -</u> | _       | * <u>_</u> \$ | 20              | _              | -            |
| AALTO                         | 62              | 2.5           | 8.5 x 8.5             | 40       | 24        | 21      | 15            | 24              | 30             | 3.           |
| EIFFEL                        | 72              | 3.5           | 11 × 6.5              | 40       | 24        | 21      | _             | 24              | 30             | _            |
| GARNIER                       | 63              | 3.5           | 11 × 5.7              | 40       | 24        | 21      | -             | 24              | 30             | <del>-</del> |
| EIFFEL &<br>GARNIER           | 135             | 3.5           | 11 × 12.2             | 80       | 48        | 42      | 34            | _               | 60             | 150          |
| NIEMEYER                      | 45              | 3.5           | 7.5 x 6               | 20       | 12        | 14      | _             | 14              | 20             | 72           |
| LLOYD WRIGHT                  | 44              | 3.5           | 7.5 x 6               | 20       | 12        | 14      | _             | 14              | 20             | - 1          |
| NIEMEYER<br>& LLOYD<br>WRIGHT | 90              | 3.5           | 15 x 6                | 50       | 30        | 28      | -             | 30              | 40             | 150          |
| VAN DER ROHE                  | 61              | 3.5           | 11.5 x 5              | 40       | 24        | 21      | 18            | 25              | 30             | - i          |