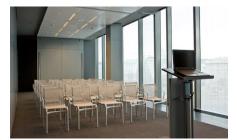

## INSPIRED MEETINGS

### **INSPIRED MEETINGS**

- 8 flexible meeting rooms
- Capacity for up to 150 people
- Complimentary WiFi throughout the hotel
- Natural daylight
- Latest audio- and video equipment
- Personal Sofitel Inspired Meetings Planner and Concierge at your service
- Business or social events possible