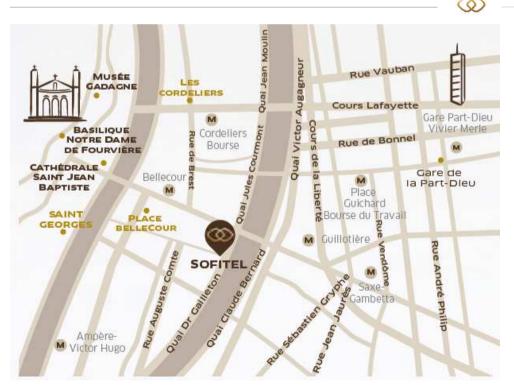

### **LOCATION & ACCESS**

- 2 kms from the railway station *Perrache*4 kms from the railway station *La Part Dieu*
- 28 kms from the International Airport Saint Exupéry
- Close access to motorways
- M 200m from metro station Bellecour