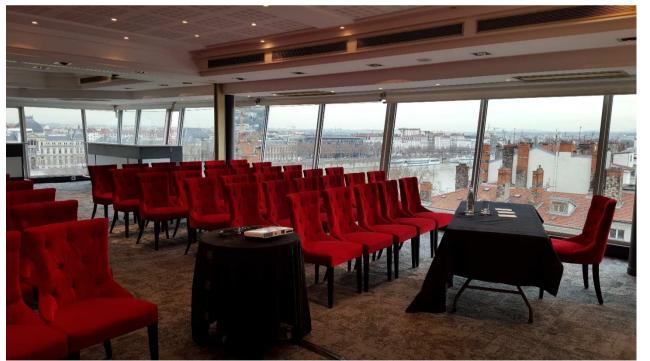

# **12 MEETING ROOMS WITH NATURAL DAYLIGHT** FOR MEETINGS FROM 6 UP TO 350 ATTENDEES