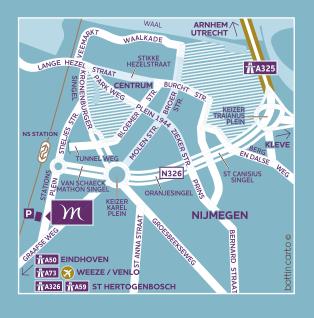

## Accessibility:

- Car: GPS :N 51° 50' 30.68" E 5° 51' 11.14""
- Train: Nijmegen Central Station (0.10 km / 0.06 mi)
- Airport: Amsterdam Airport Schiphol (130.00 km / 81.25 mi)

## HOTEL FACILITIES

112 ROOMS

BAR & RESTAURANT

'READY-TO-WORK' LOUNGE

TRAVEL INFORMATION

**CURRENCY:** EURO €

TIMEZONE: MET/CET, UTC+ 1 (WINTER) UTC+ 2 (SUMMER)

Stationsplein 29 - 6512 AB Nijmegen - The Netherlands