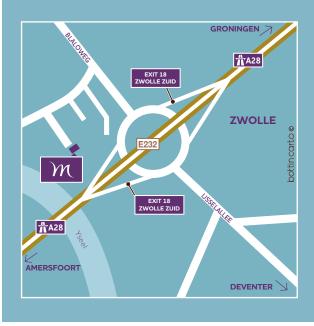

#### Accessibility:

- Car: GPS :N 52° 30' 21.58" E 6° 3' 48.55"
- Train: Central Station Zwolle (2.80 km / 1.74 mi)
- Airport: Groningen Eelde (90.00 km / 56.25 mi)
  Amsterdam Airport Schiphol (110.00 km / 68.75 mi)