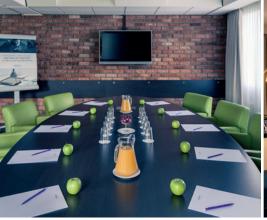

Bar & Restaurant: At the restaurant you can enjoy either a quick lunch from the varied buffet or a light bite from the lunch menu. Our cosy restaurant also offers a full evening menu.

Meetings & Seminars: The Mercure Zwolle hotel is the ideal meeting place. All 16 meeting rooms feature air conditioning, natural light and meeting facilities. The meeting space has capacity for up to 450 people. Take advantage of our expertise to make your event a success. In addition, Mercure hotel Zwolle offers quiet and comfortable working spaces in our Boardrooms.

# HOTEL FACILITIES

72 ROOMS

BAR & RESTAURANT HANZE

16 MEETING ROOMS