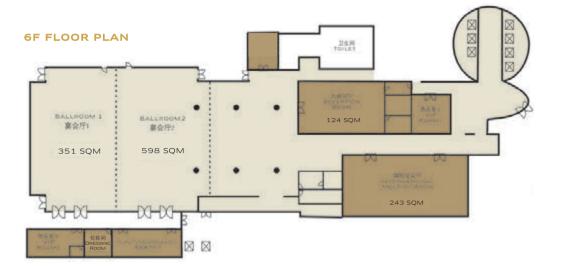

# SOFITEL JINAN SILVER PLAZA MEETING ROOMS CAPACITIES

| MEETING ROOM            | SURFACE<br>AREA<br>(M²) | LENGTH<br>(M) | WIDTH<br>(M) | HEIGHT<br>(M) | THEATRE | CLASSROOM | BANQUET | U-SHAPE | COCKTAI |
|-------------------------|-------------------------|---------------|--------------|---------------|---------|-----------|---------|---------|---------|
| GRAND BALLROOM          | 949                     | 35.7          | 26.6         | 4.9           | 900     | 500       | 500/650 | 150     | 500     |
| GRAND BALLROOM 1        | 351                     | 13.2          | 26.6         | 4.9           | 240     | 150       | 160     | 60      | 100     |
| GRAND BALLROOM 2        | 598                     | 22.5          | 26.6         | 4.9           | 400     | 240       | 240     | 80      | 200     |
| PRE-FUNCTION AREA       | 335                     | 12.6          | 26.6         | 3.2           | *       | *         | *       | *       | 100     |
| MULTIFUNCTION<br>ROOM   | 243                     | 22.9          | 10.6         | 3.2           | 200     | 100       | 120     | 40      | 80      |
| MULTIFUNCTION<br>ROOM A | 159                     | 15            | 10.6         | 3.2           | *       | 60        | 80      | *       | *       |
| MULTIFUNCTION<br>ROOM B | 84                      | 7.9           | 10.6         | 3.2           | *       | 40        | 30      | *       | *       |
| RECEPTION ROOM          | 124                     | 15.5          | 8            | 3.2           | 100     | 50        | 60      | 40      | 60      |
| VIP 1                   | 36                      | 7.1           | 5            | 3.2           | 20      | 10        | 10      | 10      | *       |
| VIP 2                   | 46                      | 10.1          | 4.6          | 2.5           | *       | *         | 20      | *       | *       |
| ROOM 601                | 62                      | 12.5          | 5            | 2.5           | *       | *         | 24      | *       | *       |
| FUNCTION ROOM           | 67                      | 11.7          | 5.75         | 2.4           | *       | *         | *       | 14      | *       |