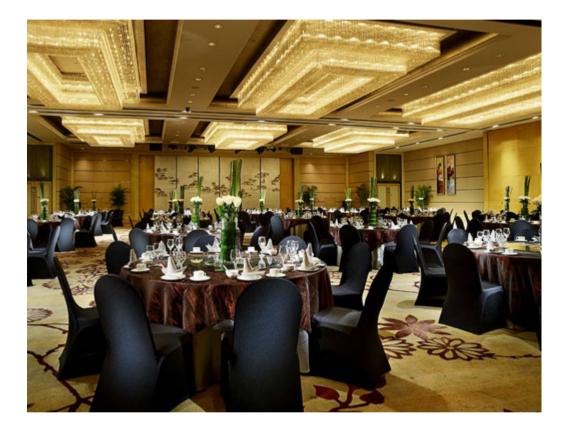

#### **CUSTOMIZATION TO STAGE** THE EXPERIENCE

1,200 sqm of Grand Ballroom with 8 function rooms, the ballroom caters up to 900 guests, which is an ideal and exclusive Jinan meeting venue. Our InspiredMeetings™ Concierge will be entirely dedicated to your event from the beginning to the end. Latest conference technology, video and teleconferencing facilities, high speed broadband Internet access, high speed wireless Internet, advanced audio-visual and conference equipment, everything will turn your meetings into unforgettable moments for you and your guests.

#### THAT IS TO SAY

1,200 sgm Grand Ballroom Catering up to 900 guests 7 function rooms Latest conference technology Modern meeting facilities Tailored to your needs All the services supported by InspiredMeetings™ concierge

# SOFITEL JINAN SILVER PLAZA MEETING ROOMS CAPACITIES

| MEETING ROOM            | SURFACE<br>AREA<br>(M²) | LENGTH<br>(M) | WIDTH<br>(M) | HEIGHT<br>(M) | THEATRE | CLASSROOM | BANQUET | U-SHAPE | COCKTAI |
|-------------------------|-------------------------|---------------|--------------|---------------|---------|-----------|---------|---------|---------|
| GRAND BALLROOM          | 949                     | 35.7          | 26.6         | 4.9           | 900     | 500       | 500/650 | 150     | 500     |
| GRAND BALLROOM 1        | 351                     | 13.2          | 26.6         | 4.9           | 240     | 150       | 160     | 60      | 100     |
| GRAND BALLROOM 2        | 598                     | 22.5          | 26.6         | 4.9           | 400     | 240       | 240     | 80      | 200     |
| PRE-FUNCTION AREA       | 335                     | 12.6          | 26.6         | 3.2           | *       | *         | *       | *       | 100     |
| MULTIFUNCTION<br>ROOM   | 243                     | 22.9          | 10.6         | 3.2           | 200     | 100       | 120     | 40      | 80      |
| MULTIFUNCTION<br>ROOM A | 159                     | 15            | 10.6         | 3.2           | *       | 60        | 80      | *       | *       |
| MULTIFUNCTION<br>ROOM B | 84                      | 7.9           | 10.6         | 3.2           | *       | 40        | 30      | *       | *       |
| RECEPTION ROOM          | 124                     | 15.5          | 8            | 3.2           | 100     | 50        | 60      | 40      | 60      |
| VIP 1                   | 36                      | 7.1           | 5            | 3.2           | 20      | 10        | 10      | 10      | *       |
| VIP 2                   | 46                      | 10.1          | 4.6          | 2.5           | *       | *         | 20      | *       | *       |
| ROOM 601                | 62                      | 12.5          | 5            | 2.5           | *       | *         | 24      | *       | *       |
| FUNCTION ROOM           | 67                      | 11.7          | 5.75         | 2.4           | *       | *         | *       | 14      | *       |