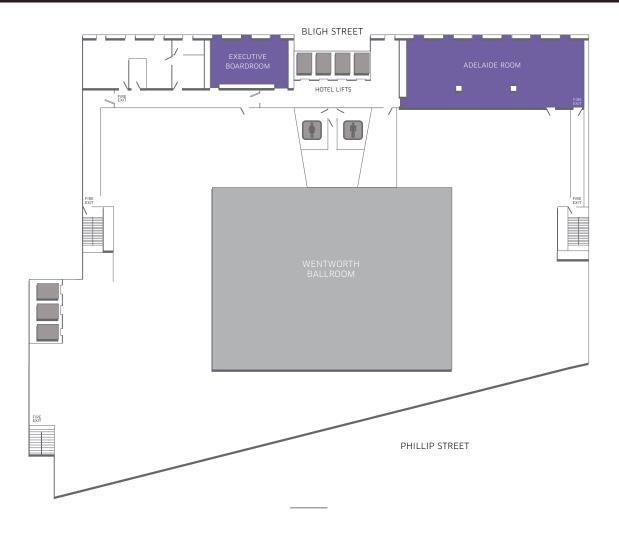

FOURTH FLOOR MEETING ROOM LAYOUT AND CAPACITIES

| ROOM NAME           | AREA SQ.M | THEATRE STYLE | CLASSROOM STYLE | COCKTAIL STANDING | BANQUET STYLE SIT DOWN | BOARDROOM |
|---------------------|-----------|---------------|-----------------|-------------------|------------------------|-----------|
| ADELAIDE ROOM       | 165       | 120           | 54              | 120               | 100                    | 56        |
| EXECUTIVE BOARDROOM | 46        | N/A           | N/A             | N/A               | N/A                    | 16        |