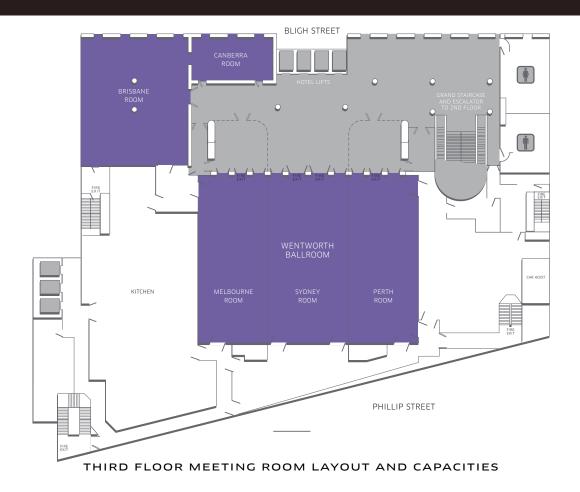

ROOM NAME AREA SO.M THEATRE STYLE CLASSROOM STYLE COCKTAIL STANDING BANQUET STYLE SIT DOWN GRAND BALLROOM •••••••••••••••••• SYDNEY ROOM MELBOURNE ROOM ••••••••••••••••••••••••••••• PERTH ROOM BRISBANE ROOM CANBERRA ROOM 