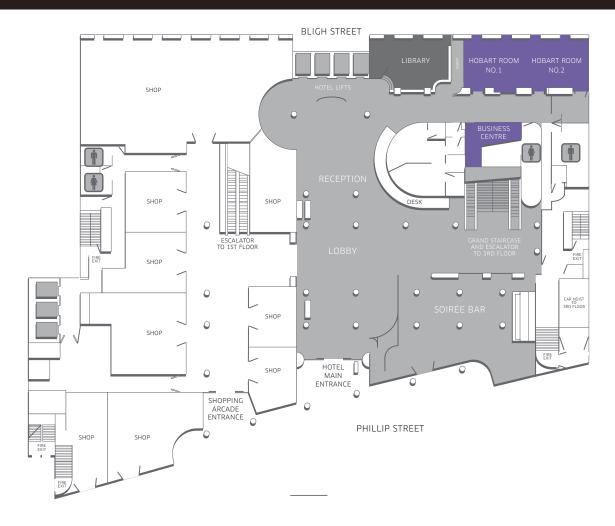

## SECOND FLOOR MEETING ROOM LAYOUT AND CAPACITIES

| ROOM NAME         | AREA SQ.M | THEATRE STYLE | BANQUET STYLE SIT DOWN |
|-------------------|-----------|---------------|------------------------|
| HOBART ROOM 1 & 2 | 85        | 70            | 50                     |
| HOBART ROOM 1     | 39        | 24            | 20                     |
| HOBART ROOM 2     | 46        | 36            | 30                     |