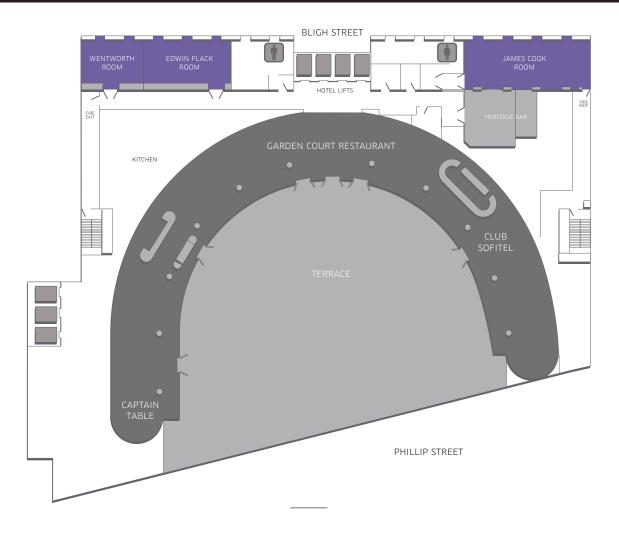

FIFTH FLOOR MEETING ROOM LAYOUT AND CAPACITIES

| ROOM NAME        | AREA SQ.M | THEATRE STYLE | CLASSROOM STYLE | COCKTAIL STANDING | BANQUET STYLE SIT DOWN |
|------------------|-----------|---------------|-----------------|-------------------|------------------------|
|                  |           |               |                 |                   |                        |
| EDWIN FLACK ROOM | 57<br>    | 50            | 30              | 50                | 40                     |
| WENTWORTH ROOM   | 41        | 35            | 21              | 30                | 20                     |
|                  |           |               |                 |                   |                        |