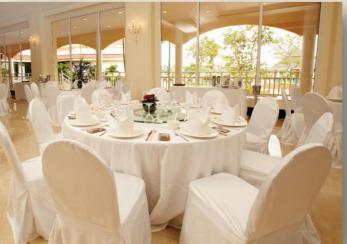

**The Phokeethra Grand Ballroom**, one of the largest Ballroom in Cambodia is perfectly fitted for all kind of events from meetings to weddings and exhibitions.

It is luxuriously furnished with high ceilings and chandeliers. With 1800 square meters, it can accommodate up to 1500 guests and is fully equipped with the latest electronic, sound and light technology.

This venue can be completed with our 1200 sqm. natural day lighted Pre-Function Area.