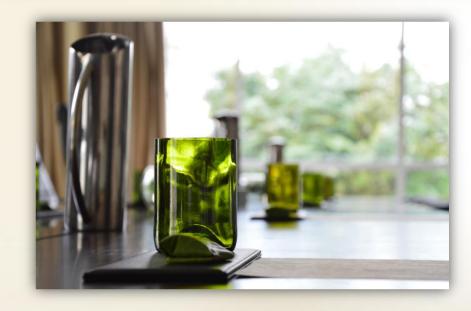

Our Green Meeting package will include an Organic Welcome Drink blended from Lemongrass growing in Sofitel's own onsite nursery, energy savings lights bulbs, no plastic containers. As well as local cultivated coffee from Mondulkiri and our innovative waste glasses made from recycled wine bottle, produced here in Cambodia.