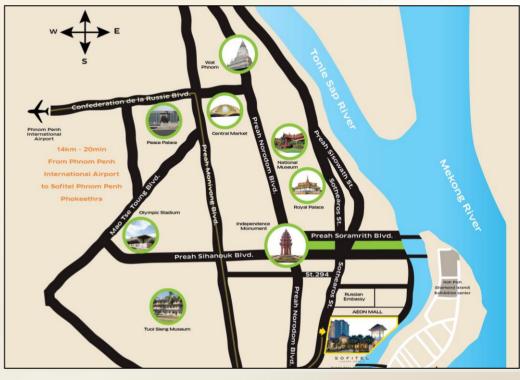

#### Attractions:

Independence Monument 1.0km Riverside 1.0km Royal Palace 3.0km

#### Connecting to the Airport:

Phnom Penh International Airport 15.0km