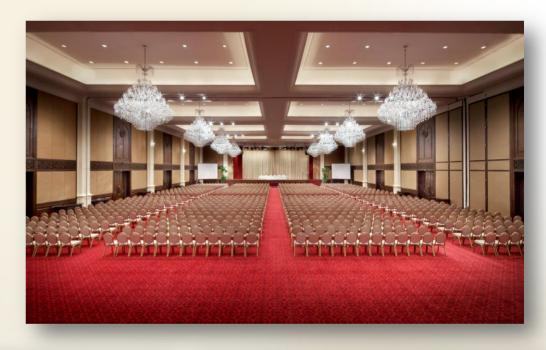

**The Phokeethra Grand Ballroom**, one of the largest Ballroom in Cambodia is perfectly fitted for all kind of events from meetings to weddings and exhibitions.

It is luxuriously furnished with high ceilings and chandeliers. With 1800 square meters, it can accommodate up to 1500 guests and is fully equipped with the latest electronic, sound and light technology.

This venue can be completed with our 1200 sqm. natural day lighted Pre-Function Area.