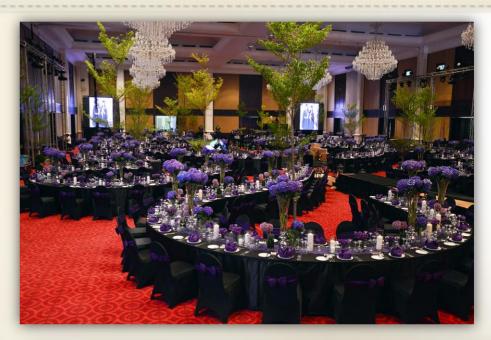

**The Phokeethra Grand Ballroom**, one of the largest Ballroom in Cambodia is perfectly fitted for all kind of events from meetings to weddings and exhibitions.

It is luxuriously furnished with high ceilings and chandeliers. With 1800 square meters, it can accommodate up to 1500 guests and is fully equipped with the latest electronic, sound and light technology.

This venue can be completed with our 1200 sqm. natural day lighted Pre-Function Area.