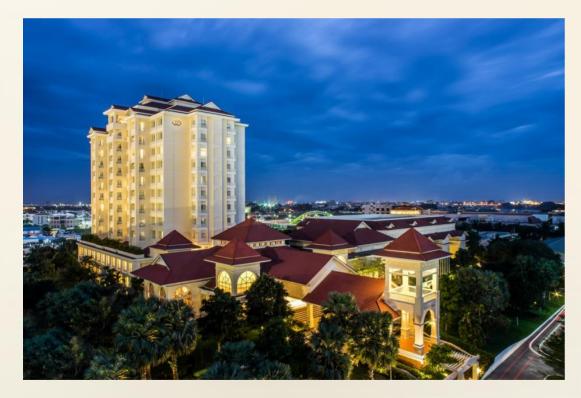

#### Presentation

Sofitel Phnom Penh Phokeethra is set riverside amongst landscaped gardens in the old quarter of the city.

The stunning 12 storey colonial style hotel is conveniently close to key attractions, embassies and the central business district.

The luxury hotel is also located next to the biggest Mall in Cambodia, Aeon Mall, which offers many leisure activities.