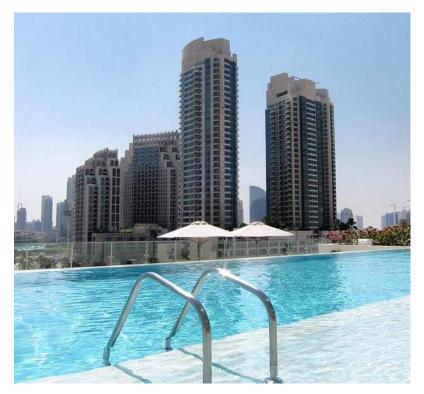

bai Mall via an air-conditioned skywalk
  - Next to Emaar Square
- Close to all main business districts:
  - One metro stop from Dubai International Financial Centre
  - Three metro stops from Dubai World Trade Centre
  - Five minutes drive to the Dubai Convention Centre



## 274 ROOMS: CLASSIC, LUXURY AND CLUB





 $\odot$ 





## 72 SUITES: JUNIOR, OPERA AND PRESTIGE









## 3 PRESIDENTIAL SUITES







 $\odot$ 

## 1 ROYAL SUITE











#### LES CUISINES - INTERNATIONAL BUFFET BREAKFAST, LUNCH AND DINNER











Cedric d'Ambrosio – Executive Chef



### **WAKAME** – CONTEMPORARY ASIAN CUISINE



WAKAME







ത



## **INKA** – MODERN PERUVIAN RESTAURANT, BAR & LOUNGE













### **ABOVE** – ROOFTOP BAR & LOUNGE









ത



### MOSAIC POOL & LOUNGE - INFINITY POOL



 $\overline{\mathbf{O}}$ 







## SO SPA





- Six treatment rooms
- Two hammams with private bath
- Scrub and deep relaxation room
- Dry sauna and steam room

## SO FIT





- High-tech So FIT gym, with state-of-the-art cardio machines
- Personal trainers to help plan your fitness session
- Fitness and Yoga group classes

Q

Jogging routes around Downtown Dubai



### **MEETINGS & EVENTS**

#### **DIAMOND BALLROOM**

- Gatherings for up to 500 people, ideal for Conferences, Events, Weddings and Fashion shows
- Located on the ground floor with direct access from outside and from the Lobby
- Pre-function area with natural daylight and private Majlis





 $\mathbf{O}$ 



### **MEETINGS & EVENTS**

#### **12 MEETING ROOMS**

- 12 meeting rooms that are ideal for Seminars, Trainings and