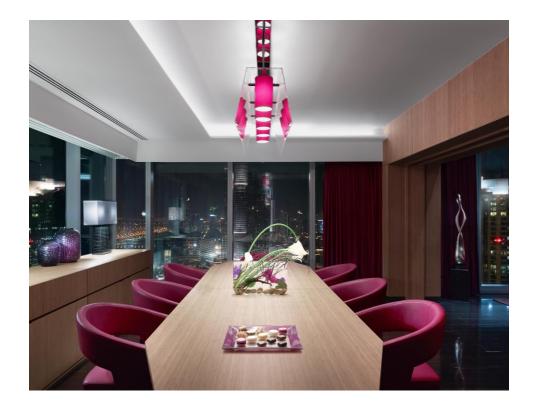

#### **DIAMOND BALLROOM**

- Gatherings for up to 500 people, ideal for Conferences, Events, Weddings and Fashion shows
- Located on the ground floor with direct access from outside and from the Lobby
- Pre-function area with natural daylight and private Majlis

 $\mathbf{O}$ 