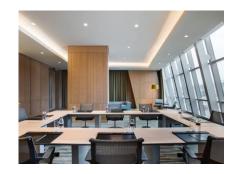

#### **12 MEETING ROOMS**

- 12 meeting rooms that are ideal for Seminars, Trainings and Corporate meetings
- Ranging in size from 77 sqm to 460 sqm, our meeting rooms are customized with leather chairs, Nespresso machines, complimentary Wi-Fi and the latest AV technology