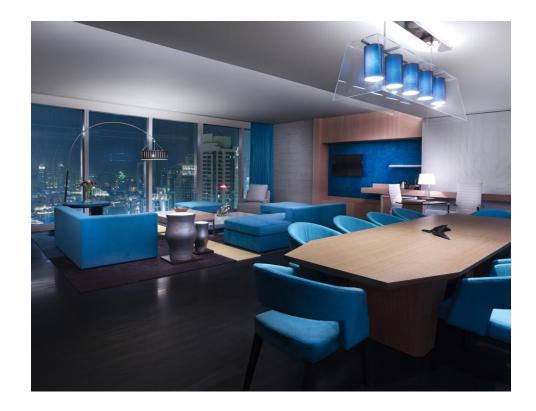

#### **12 MEETING ROOMS**

- 12 meeting rooms that are ideal for Seminars, Trainings and Corporate meetings
- Ranging in size from 77 sqm to 460 sqm, our meeting rooms are customized with leather chairs, Nespresso machines, complimentary Wi-Fi and the latest AV technology