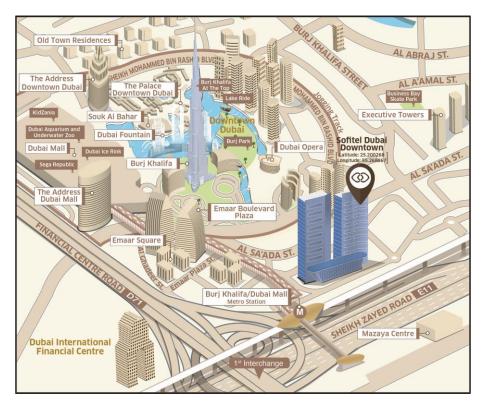

## LOCATION MAP

- Close to Dubai's major leisure and entertainment hubs:
  - Opposite to Burj Khalifa, the tallest tower in the world
  - Connected to The Dubai Mall via an air-conditioned skywalk
  - Next to Emaar Square
- Close to all main business districts:
  - One metro stop from Dubai International Financial Centre
  - Three metro stops from Dubai World Trade Centre
  - Five minutes drive to the Dubai Convention Centre