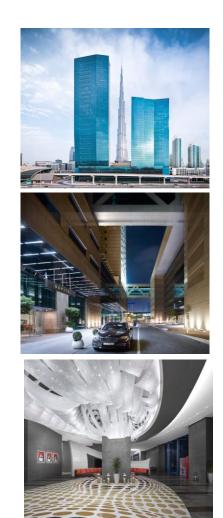

## THE HOTEL

- Opened in May 2014 in the heart of Downtown Dubai
- 31 floors
- 350 units including 274 classic, luxury & club rooms and 76 suites
- 3 themed restaurants and 3 bars & lounges
- Magnifique commitment to service and excellence
- Combination of French elegance and contemporary sophistication

## LOCATION MAP

- Close to Dubai's major leisure and entertainment hubs:
  - Opposite to Burj Khalifa, the tallest tower in the world
  - Connected to The Dubai Mall via an air-conditioned skywalk
  - Next to Emaar Square
- Close to all main business districts:
  - One metro stop from Dubai International Financial Centre
  - Three metro stops from Dubai World Trade Centre
  - Five minutes drive to the Dubai Convention Centre