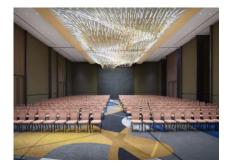

#### **DIAMOND BALLROOM**

- Gatherings for up to 500 people, ideal for Conferences, Events, Weddings and Fashion shows
- Located on the ground floor with direct access from outside and from the Lobby
- Pre-function area with natural daylight and private Majlis

 $\mathbf{O}$ 