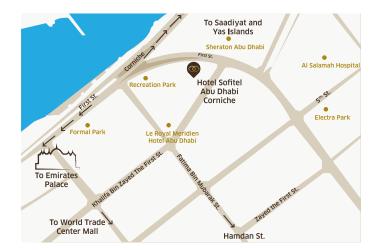

### **NEARBY**

Famous sites: Corniche Beach, Saadiyat, Maryah, Reem Islands, Hamdan Street, World Trade Center Mall.

#### **TRANSPORTS**

♠ Abu Dhabi International Airport (30 mins)

Dubai International Airport (1h 20 mins)

Complimentary shuttle bus to Corniche beach, Marina Mall and Yas Island (Ferrari World, Yas WaterWorld and Yas Mall).