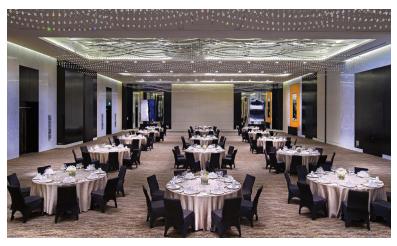

# MAGNIFIQUE MEETINGS

Inspire your events in opulent setting with our 2 ballrooms and 8 meeting rooms. Covering nearly 2,600 square meters and a variety of configurations from 8 to 1,000 people and a number of event possibilities from gala dinners to modest boardroom meetings.

#### Distinctive features

- Magnifique Meetings Concierge
- Tailor-made banqueting
- Some meeting rooms have natural daylight
- Pre-function areas available
- State-of-the-art LCD projectors and plasma screens
- Innovative light and sound technology
- Prayer Rooms are available