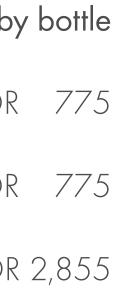

| Champagne & Sparkling                       | by glass | by  |
|---------------------------------------------|----------|-----|
| Cape Discovery, Margareth River, Brut Cuvee | IDR 165  | IDR |
| Belissimo Dulce – Lambrusco                 | IDR 185  | IDR |
| Lanson Black Label Brut Nv, Reims, France   | IDR 595  | IDR |
| White Wine                                  |          |     |
| Chateu Musar Jeune, Lebanon                 | IDR 235  | IDR |
| M Chapoutier La Ciboise Lumeron Blanc       | IDR 185  | IDR |
| Scotchman Hill Chardonnay                   | IDR 175  | IDR |
| Red Wine                                    |          |     |
| Mouton Cadet, Bordeaux Rouge, 2016          | IDR 195  | IDR |
| Maison Nicolas Perin, Viognier Syrah, 2014  | IDR 185  | IDR |
| Yalumba Y Series, Shiraz, 2018              | IDR 195  | IDR |
| Alamos Malbec, 2018                         | IDR 195  | IDR |
| St. Carolina, Cabernet Sauvignon            | IDR 165  | IDR |
|                                             |          |     |