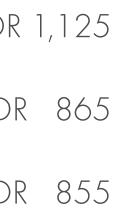

| Whiskey                    | by glass | by    |
|----------------------------|----------|-------|
| Johnnie Walker Black Label | IDR 145  | IDR   |
| Glenmorangie 10            | IDR 225  | IDR - |
| Vodka                      |          |       |
| Ketel One                  | IDR 145  | IDR   |
| Belvedere                  | IDR 165  | IDR   |
| Gin                        |          |       |
| Tanqueray 10               | IDR 195  | IDR   |
| Bombay Sapphire            | IDR 155  | IDR   |
| Rum                        |          |       |
| Bacardi Light              | IDR 125  | IDR   |
| Plantation Dark            | IDR 125  | IDR   |
| Tequila                    |          |       |
| Sauza                      | IDR 125  | IDR   |
| 1800 Anejo                 | IDR 195  | IDR   |