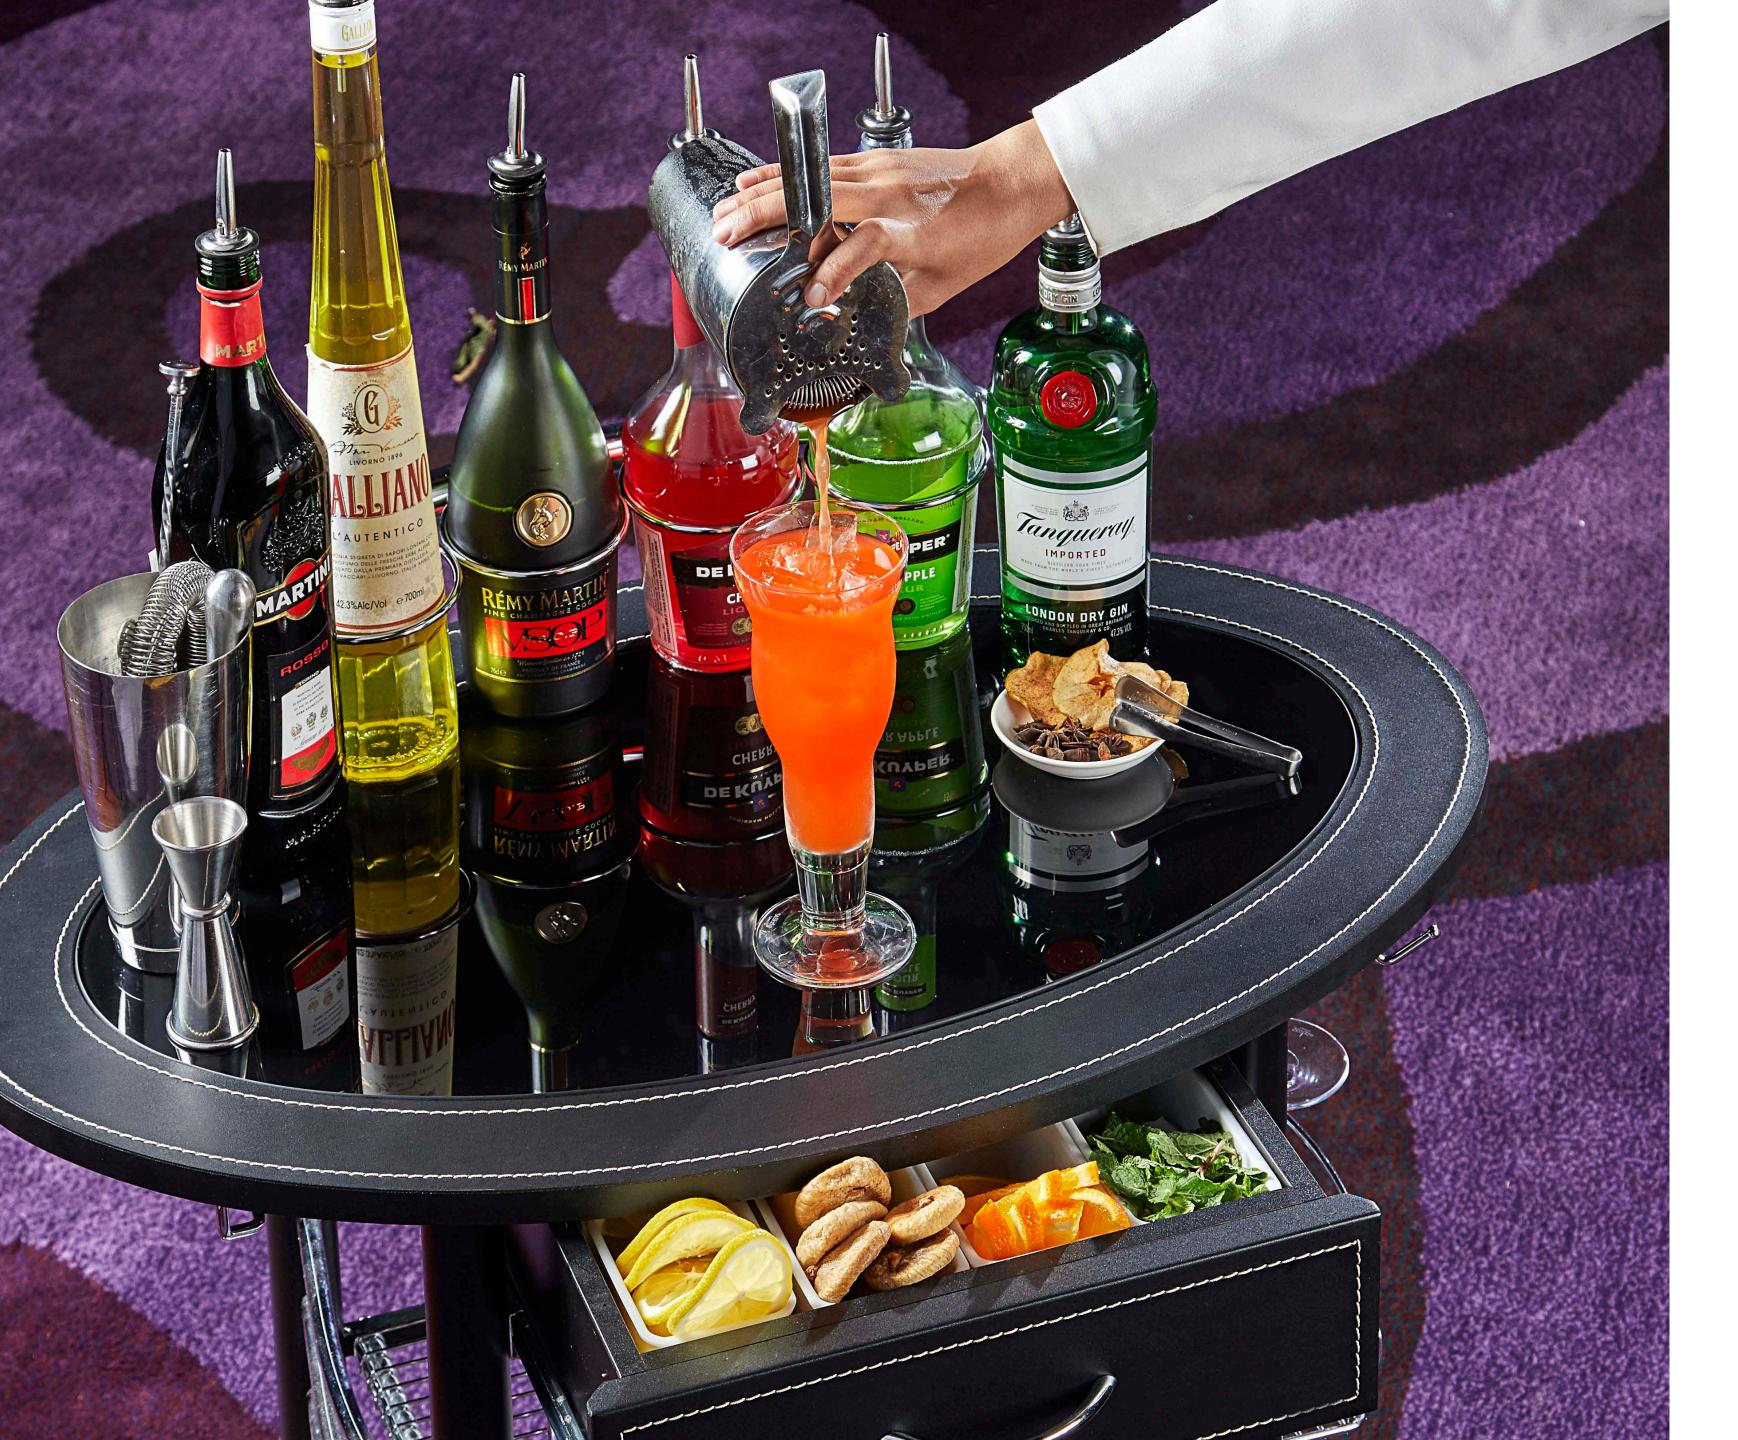

### Alcoholic Beverage Raffles Classic Cocktails and Beers Selection

Please advise us of any special dietary requirements, including potential reaction to allergies

Prices are in Indonesian thousand Rupiah and subject to 21% government tax and service charge

| Raffles Classics                                                           |
|----------------------------------------------------------------------------|
|                                                                            |
| Jakarta Sling                                                              |
| The Singapore Sling is given a twist with North Sumatran passion fruit and |
| the exotic star anise, fused with Galliano, grenadine, apple sour liqueur, |
| sweet vermouth, dry gin, and soda water                                    |

Singapore Sling The classic original from Raffles Singapore created by Hainanese - Chinese bartender Mr. Ngiam Tong Boon. Tanqueray, cherry liqueur and pineapple juice

|  | Beer | Se | ection |
|--|------|----|--------|
|--|------|----|--------|